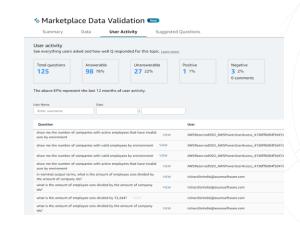

## **Q** Overview

- Q is Quicksight's Generative BI module, which harnesses the power of AI to interpret natural language questions and generate visuals as answers.
- Q "topics" are created by administrators, in which data and definitions are provided to the Gen BI engine, and then users can ask Q questions on the topics for which they have access.
- Multiple feedback and administration tools are provided that permit admins to "teach" the Gen BI engine to better answer questions, such as by reviewing feedback and approving answers that are more insightful.