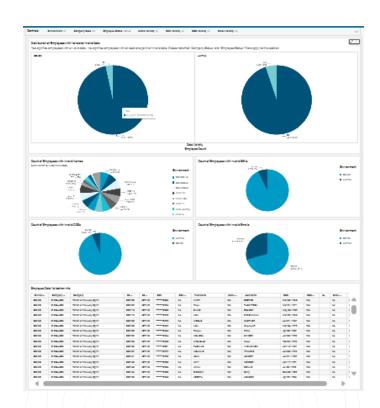

#### **Employee Portal Data Validation Dashboard**

Used to facilitate preparation for Portal onboarding, ensuring all necessary EE fields are valid (Name, Email, etc.)

### **Hands-On Session**

- https://us-east-1.quicksight.aws.amazon.com/
- AWS Account: asure-sandbox
- Username: asure.quicksight.demo1 to asure.quicksight.demo10
- Password: asur3QD!
- Dashboards & Q Topics
  - o Data Warehouse Employee Data Validation
    - Employee level dashboard used to identify employees who need their SSNs, Names, Emails, and Birth Dates updated in order to enroll in Asure Portal
  - o Data Warehouse Validation Rating
    - Company level dashboard used to identity companies whose employees meet a desired threshold of validity, so they may be enrolled in Asure Portal