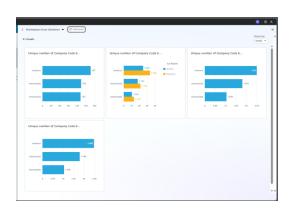

#### **Validation Rating Dashboard**

Similar to the above, but at a company level to show companies that have enough valid employees to meet a given threshold (for example, 90%)

### **Hands-On Session**

- https://us-east-1.quicksight.aws.amazon.com/
- AWS Account: asure-sandbox
- Username: asure.quicksight.demo1 to asure.quicksight.demo10
- Password: asur3QD!
- Dashboards & Q Topics
  - o Data Warehouse Employee Data Validation
    - Employee level dashboard used to identify employees who need their SSNs, Names, Emails, and Birth Dates updated in order to enroll in Asure Portal
  - o Data Warehouse Validation Rating
    - Company level dashboard used to identity companies whose employees meet a desired threshold of validity, so they may be enrolled in Asure Portal