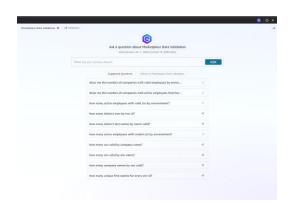

## **Q** Overview

- Q is Quicksight's Generative BI module, which harnesses the power of AI to interpret natural language questions and generate visuals as answers.
- Q "topics" are created by administrators, in which data and definitions are provided to the Gen BI engine, and then users can ask Q questions on the topics for which they have access.
- Multiple feedback and administration tools are provided that permit admins to "teach" the Gen BI engine to better answer questions, such as by reviewing feedback and approving answers that are more insightful.