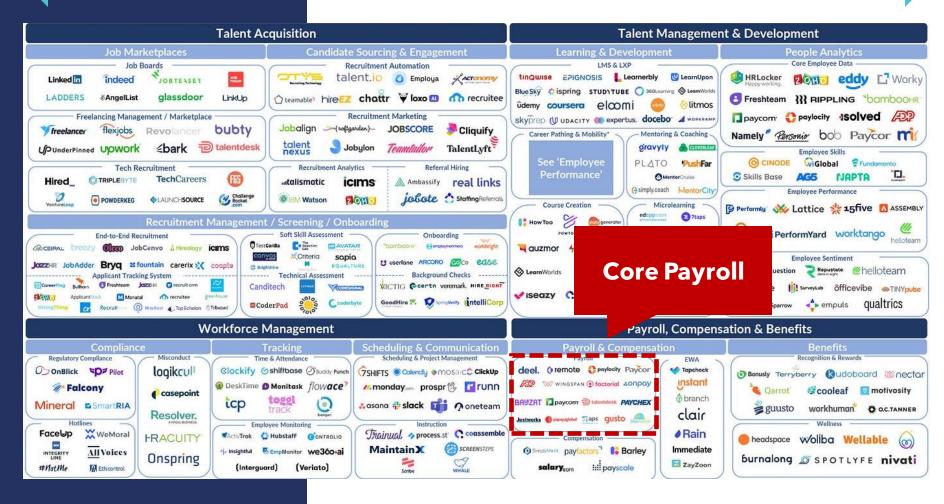

to Evolve!



# Agenda

- The Evolution of HCM
- What that means for you
- Where is Asure headed?
- Excited to Evolve with you!





# 1990's

## Simple Value-Prop:

- Compliant payroll taxes
- Save time by eliminating data entry and payroll calculation
- Secure check printing and payments with direct deposit



# 1990's

### Converting in-house clients:

- QuickBooks
- Peachtree
- Great Plains
- Red Wing
- PC/Payroll, etc.

### Started capturing churn:

- ADP
- Paychex
- MAS90, etc.



# **2000 - 2020**

HCM vendors go wide adding 'hire to retire' capabilities in attempt to grab share-of-wallet and increase stickiness of core payroll.

CORE PAYROLL value becomes commoditized as ontime, accurate payroll becomes the new baseline for adding HCM services.

#### **HCM Solution Sets Go Wide**





# 2000 - 2020

1.65M

PEO growth validates employer's desire for simplified, one-stop-shopping for HCM





## What's the future of HCM?

Follow the money...



#### What's the future of HCM?



Follow the money...





#### Fintech / Payments

🐞 BLOCK



# The Evolution of Software Business Models

**SOURCE**: Jeffries



#### **HCM** in a Fintech Universe...







temenos









**SOURCE**: Jeffries



# Future of HCM

Fintech will further commoditize payroll processing in attempt to capture money movement.

The payroll reseller business model must shift from 'payroll-centric' to a 'payroll-core' with HCM software and wrapper of HR services





# The Value of 'local expertise' erodes as the world continues to flatten and payroll further commoditizes



# How can you add value and