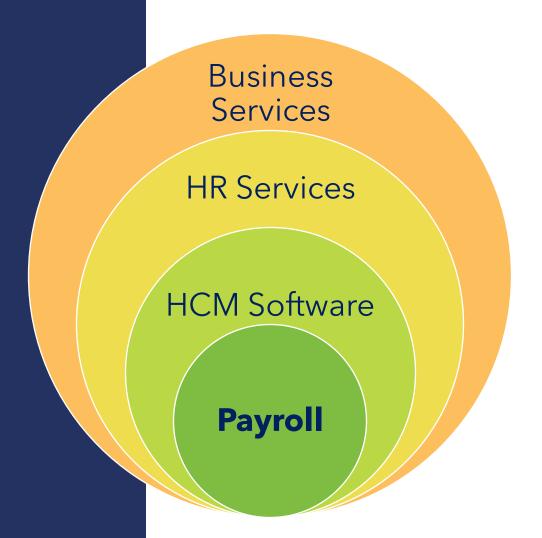

# Future of HCM

Fintech will further commoditize payroll processing in attempt to capture money movement.

The payroll reseller business model must shift from 'payroll-centric' to a 'payroll-core' with HCM software and wrapper of HR services

# The Value of 'local expertise' erodes as the world continues to flatten and payroll further commoditizes

# How can you add value and make money when Payroll is commoditized?

#### **Go Wide**

Supporting employee lifecycle

- Payroll is still the core
- HCM software
- Discrete HR services
- BPO and ASO models

or

Go
Deep
Support an industry

- Payroll is still the core
- HCM with industry specific best practices
- ERP integration
- Vertical HR services
- Vertical expertise ASO