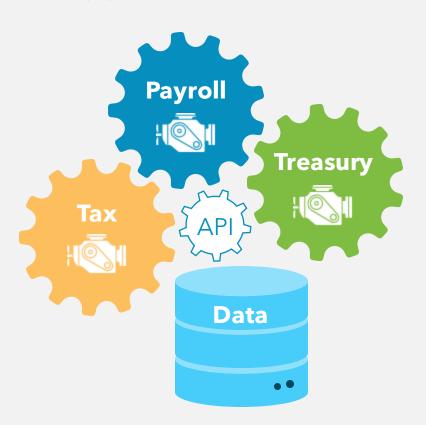

# Anatomy of HCM Business Tax Engine

000

#### Payroll Tax Management (PTM)

HCM firms and complex, multi-state enterprises manage all aspects of payroll tax filing

**Compliant Money Movement** 

Anatomy of HCM Business

Treasury Engine

Liabilities

000

#### HCM firms and multi-state enterprises manage the impounding and disbursement of funds ·(\$)· Reconcile Impound ACH Emp Remit to Taxing Cash Client Funds Direct Deposit Agencies **Payroll Engine** Employee **Treasury** Pay **Engine API Federal** State Local Bank Data **Engine** 14,000+ Tax Jurisdictions Tax