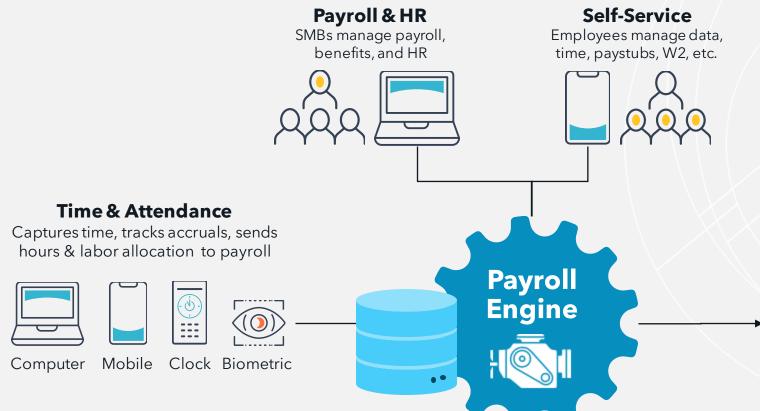

#### **Decoupled Platform Serves Multiple Markets**

#### **SMB DIRECT**

Full-suite HCM software and services for small businesses from a single screen

#### **ENTERPRISE DIRECT**

Large, multi-state enterprises face the same payroll tax challenges as payroll companies

#### **SMB INDIRECT**

Regional and vertical niche providers license one or all HCM components

#### **ENTERPRISE INDIRECT**

HCM software companies need tax and treasury tools to compete against ADP and Paychex

#### **MARKETPLACE**

HCM platform stores demographic and transactional data that can can enable third party solutions to offer valuable services to employers and employees

Anatomy of HCM Business
Payroll Engine