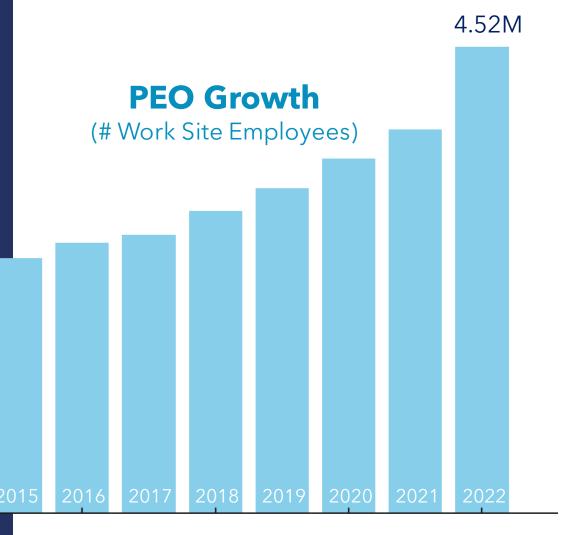

# 2000 - 2020

1.65M

PEO growth validates employer's desire for simplified, one-stop-shopping for HCM