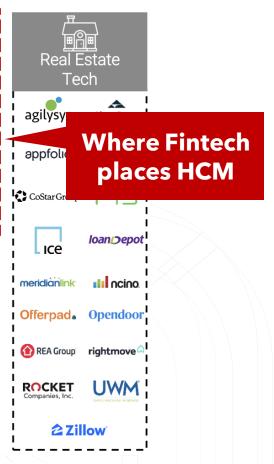

#### Fintech / Payments

🐞 BLOCK

#### **HCM** in a Fintech Universe...

temenos

**SOURCE**: Jeffries

# Future of HCM

Fintech will further commoditize payroll processing in attempt to capture money movement.

The payroll reseller business model must shift from 'payroll-centric' to a 'payroll-core' with HCM software and wrapper of HR services