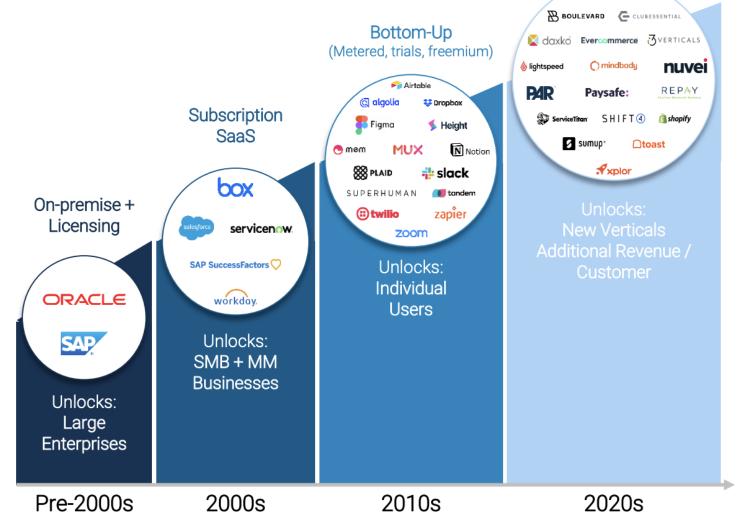

# **2000 - 2020**

HCM vendors go wide adding 'hire to retire' capabilities in attempt to grab share-of-wallet and increase stickiness of core payroll.

CORE PAYROLL value becomes commoditized as ontime, accurate payroll becomes the new baseline for adding HCM services.

#### **HCM Solution Sets Go Wide**

# 2000 - 2020

1.65M

PEO growth validates employer's desire for simplified, one-stop-shopping for HCM

## What's the future of HCM?

Follow the money...

#### What's the future of HCM?

Follow the money...

# Future of HCM

Fintech will further commoditize payroll processing in attempt to capture money movement.

The payroll reseller business model must shift from 'payroll-centric' to a 'payroll-core' with HCM software and wrapper of HR services

# The Value of 'local expertise' erodes as the world continues to flatten and payroll further commoditizes

# How can you add value and make money when Payroll is commoditized?

#### **Go Wide**

Supporting employee lifecycle

- Payroll is still the core
- HCM software
- Discrete HR services
- BPO and ASO models

or

Go
Deep
Support an industry

- Payroll is still the core
- HCM with industry specific best practices
- ERP integration
- Vertical HR services
- Vertical expertise ASO