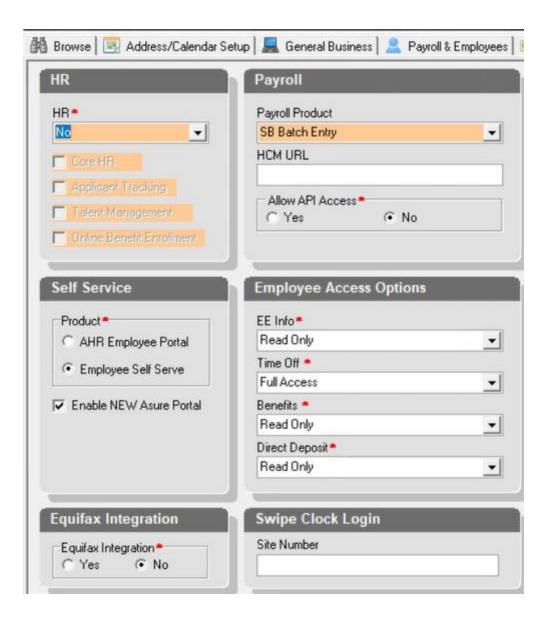

New Employee -Employee - Self Serve Tab

New Section
Admin - Portal
Registration

Portal Registration allows you to view employees that have not registered or that received an error when they tried to register.

#### Asure ID Admin User Role:

- Manage Admin Users
- Disable Users
- Resend Registration Emails
- Disable MFA