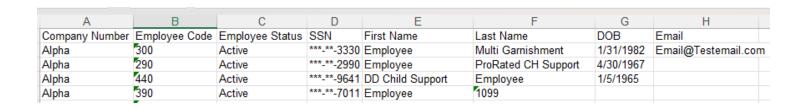

### **Multiclient Reports**

Asure Portal Onboarding Data Validation (S5356)

Checks for obvious validation errors

- Example 1: DOB will return as Invalid is the employee would be under 10 or over 90 years of age.
- Example 2: SSN would be invalid if the last four digits are 0000.