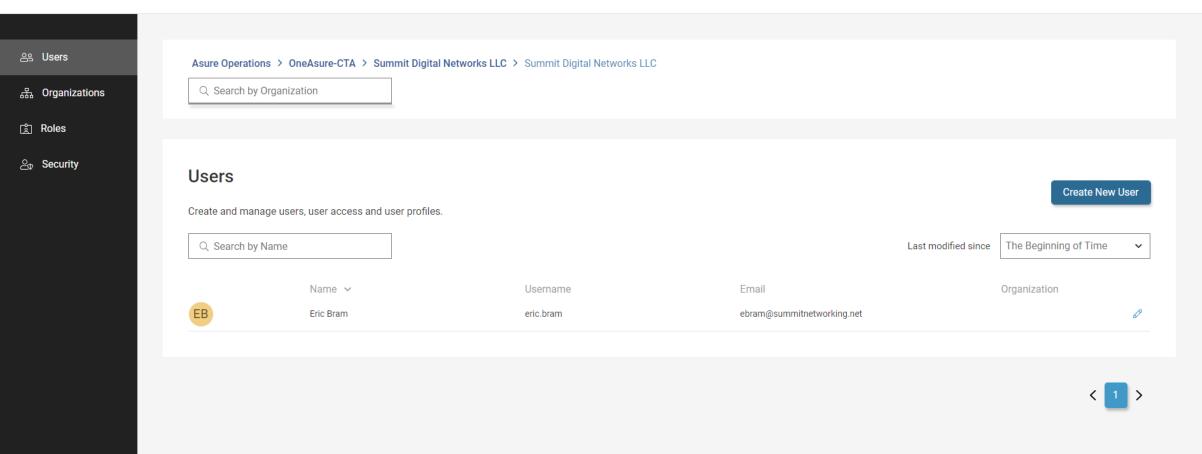

New Employee -Employee - Self Serve Tab

New Section
Admin - Portal
Registration

Portal Registration allows you to view employees that have not registered or that received an error when they tried to register.