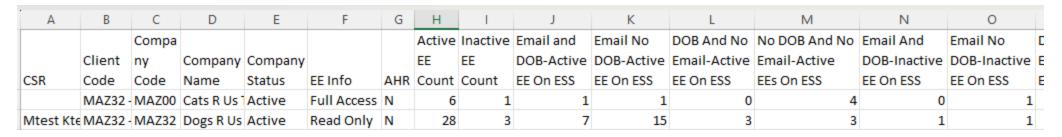

#### **Company Level**

Asure Portal Onboarding (\$5345)

- Setup up twice to run with payroll
  - Once for missing data "EEs with missing DOB or Email"
  - Once for data validation "EEs with DOB and Email"
- Send to client via VMR
  - ➤ If payroll reports send to Paper type mailbox, verify "Email ASCII to" field is populated

### **Multiclient Reports**

Asure Portal Onboarding Data Validation (S5356)

Checks for obvious validation errors

- Example 1: DOB will return as Invalid is the employee would be under 10 or over 90 years of age.
- Example 2: SSN would be invalid if the last four digits are 0000.