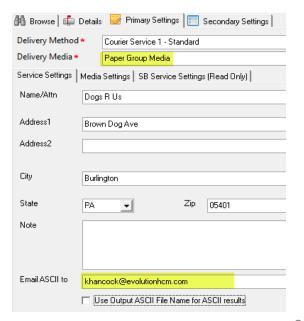

#### **Company Level**

Asure Portal Onboarding (\$5345)

- Setup up twice to run with payroll
  - Once for missing data "EEs with missing DOB or Email"
  - Once for data validation "EEs with DOB and Email"
- Send to client via VMR
  - ➤ If payroll reports send to Paper type mailbox, verify "Email ASCII to" field is populated