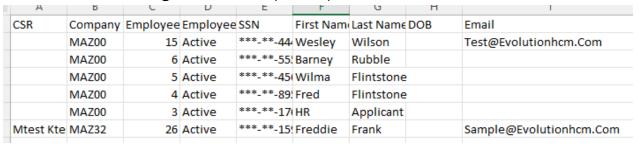

#### **Company Level**

Asure Portal Onboarding (\$5345)

- Setup up twice to run with payroll
  - Once for missing data "EEs with missing DOB or Email"
  - Once for data validation "EEs with DOB and Email"
- Send to client via VMR
  - ➤ If payroll reports send to Paper type mailbox, verify "Email ASCII to" field is populated