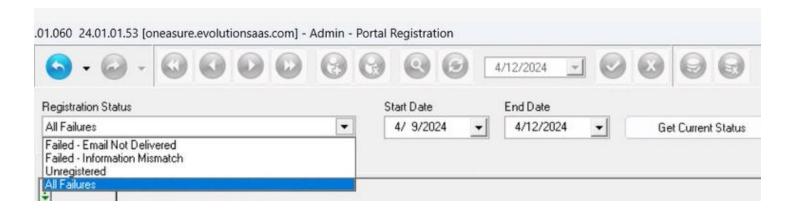

New Employee -Employee - Self Serve Tab

New Section
Admin - Portal
Registration

Portal Registration allows you to view employees that have not registered or that received an error when they tried to register.

# Registration

- Registration Email From: Provided by Partner Tested
- Terminated Employee Email Changed To: Not\_Provided@ee.com
- No Employee Email Address: Not\_Collected@ee.com
- Default DOB: 1/1/1900
- Registration Email Message:
- Asure ID URL: Portal.Identity.Asurehcm.com
- Asure Portal URL: YourSubDomain.portal.asurehcm.com