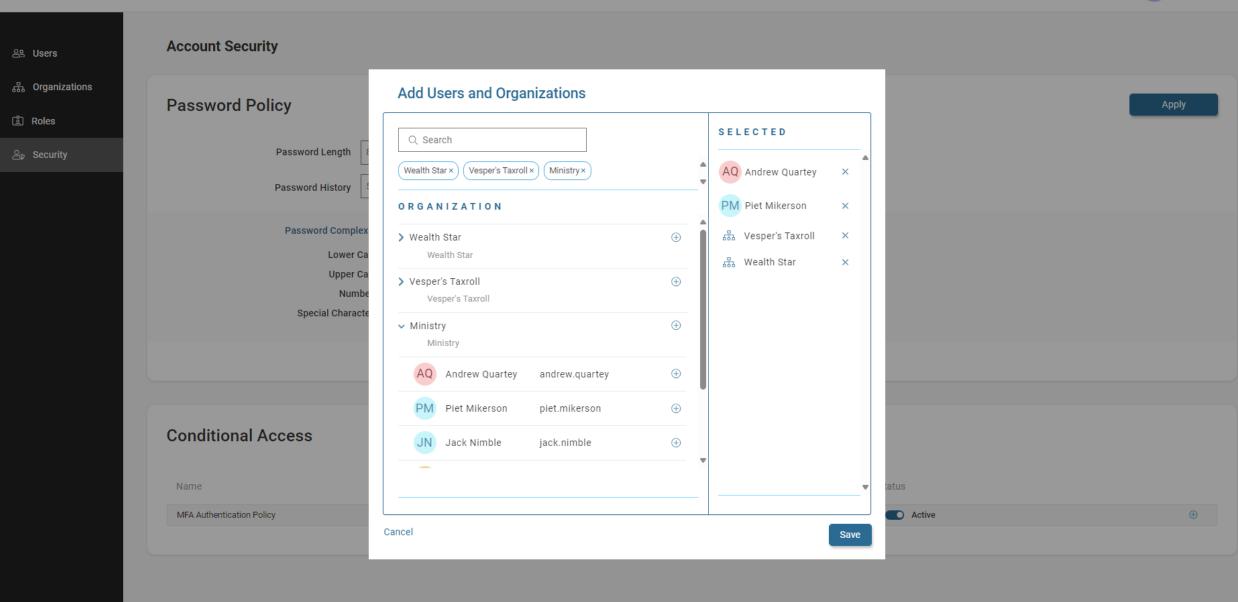

#### Asure ID Admin User Role:

- Manage Admin Users
- Disable Users
- Resend Registration Emails
- Disable MFA