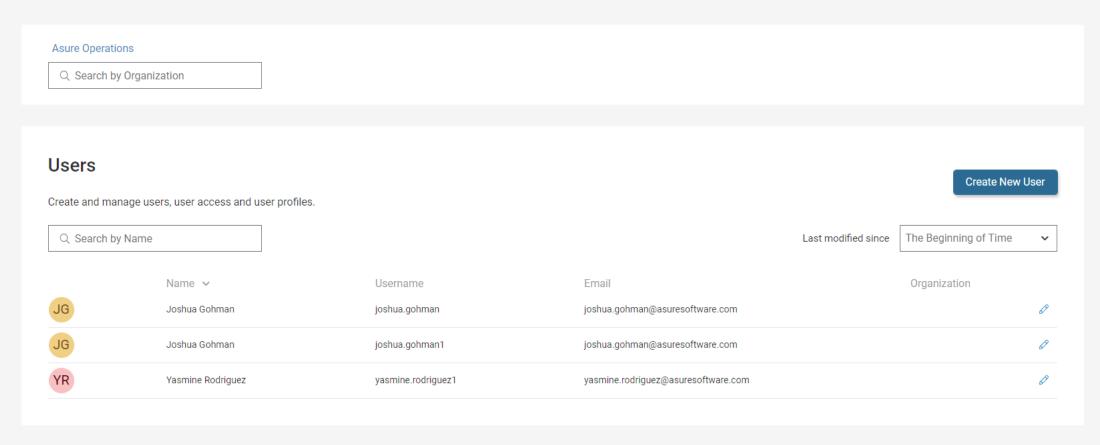

#### Asure ID Admin User Role:

- Manage Admin Users
- Disable Users
- Resend Registration Emails
- Disable MFA