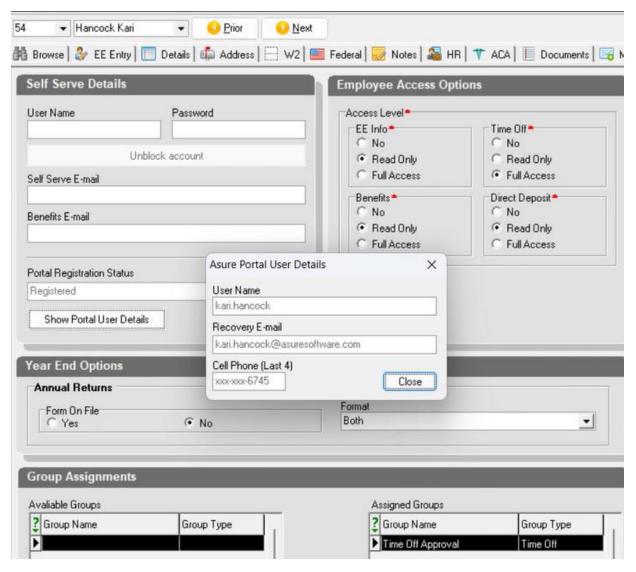

New Employee -Employee - Self Serve Tab

New Section
Admin - Portal
Registration

Portal Registration allows you to view employees that have not registered or that received an error when they tried to register.