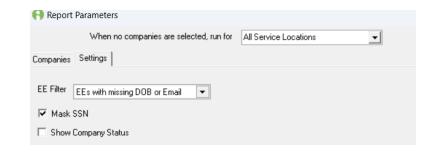

#### **Company Level**

Asure Portal Onboarding (\$5345)

- Setup up twice to run with payroll
  - Once for missing data "EEs with missing DOB or Email"
  - Once for data validation "EEs with DOB and Email"
- Send to client via VMR
  - ➤ If payroll reports send to Paper type mailbox, verify "Email ASCII to" field is populated