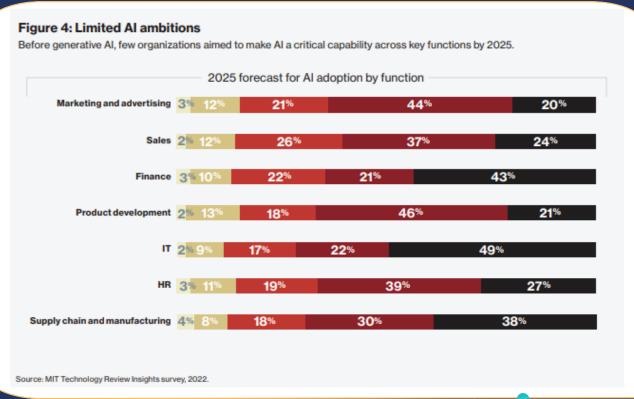

## Artificial Intelligence everywhere, all at once

"We have aggregated data across a lot of different technologies over time, and I think what we're finding now is that the lakehouse has the best cost performance straight off."