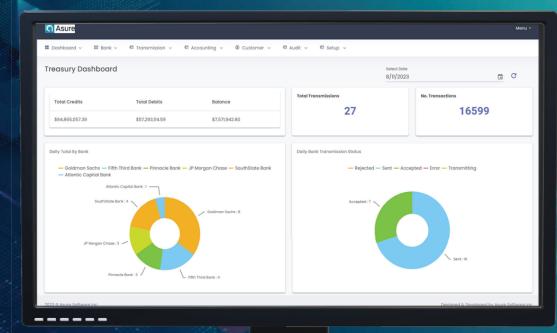

## **Treasury System**

- Effortless Transmission
  Streamlined process to transmit fund securely
- Seamless Money Movement

  Experience the power of frictionless money movement
- Precise Account Reconciliation

  Bid farewell to the complexities of reconciling accounts across multiple systems
- Balance Sheet Management
  Gain unparalleled insights onto your financial health
- Customizable and Scalable
  Tailor the treasury system to fit you unique requirements
- User-Friendly Interface

  No need to be a financial expert to harness the power of our treasury system