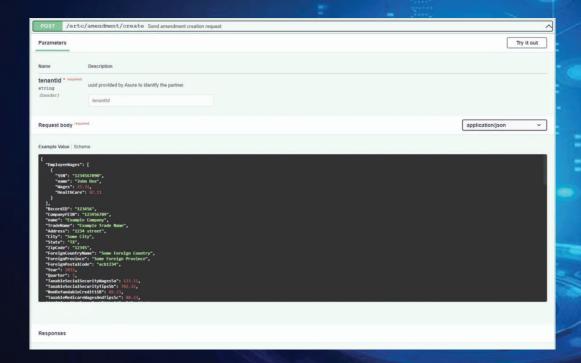

# **ERTC API**

```
type: string
          example: 1234567890
         type: string
          example: John Doe
          example: 25.31
          example: 82.11
type: string
example: 123456
type: string
example: 123456789
type: string
type: string
example: Example Trade Name
type: string
example: 1234 street
type: string
example: Some City
type: string
type: string
example: 12345
type: string
```