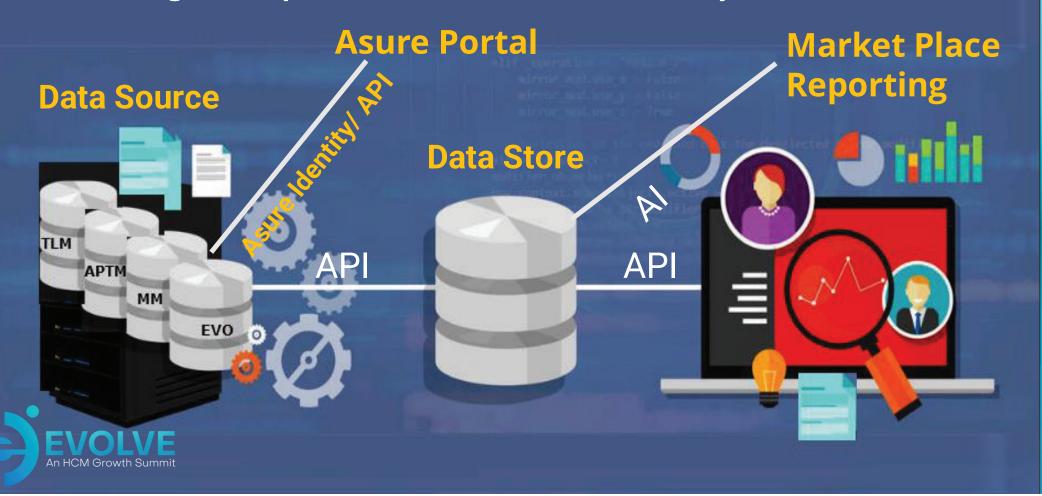

## **Building a Comprehensive Modern Data Ecosystem**

## Flexible data ecosystem that brings efficiency, scalability, and advanced insights.

The Foundation: Data Lake

**Data Centralization** 

**Data Consistency** 

**Flexibility and Scalability** 

**Secure Storage** 

API Layer: Enabling Connectivity

**Seamless Connection** 

Standardized Interfaces

**Modular Development** 

**Future-Proofing** 

AI-Powered Analytics & Insights

**Advanced Data Analysis** 

**Predictive Capabilities** 