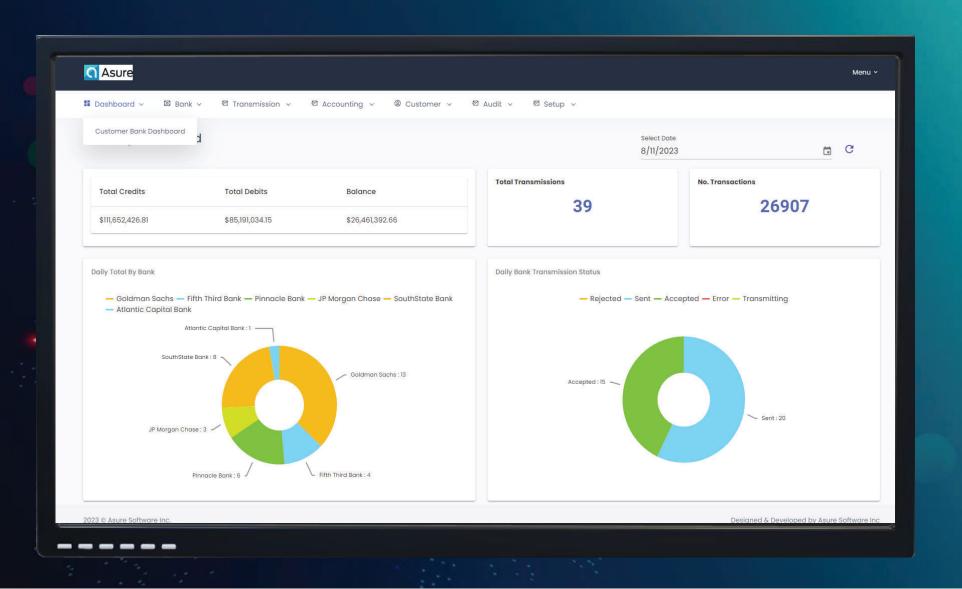

## **Treasury System**

- Effortless Transmission
  Streamlined process to transmit fund securely
- Seamless Money Movement

  Experience the power of frictionless money movement
- Precise Account Reconciliation

  Bid farewell to the complexities of reconciling accounts across multiple systems
- Balance Sheet Management
  Gain unparalleled insights onto your financial health
- Customizable and Scalable
  Tailor the treasury system to fit you unique requirements
- User-Friendly Interface

  No need to be a financial expert to harness the power of our treasury system