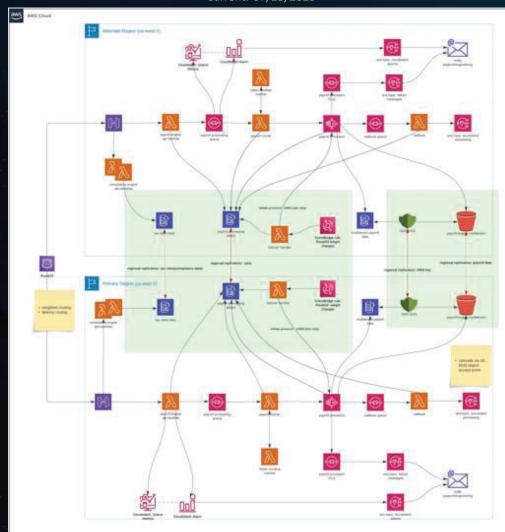

ive

API Integration

Low cost to serve and maintain

Enhanced user experience

Simple & Intuitive

Centralized Dashboard

Automation & Optimization

Harnessing the power of APIs, we're making the complex task of leveraging data from legacy systems easier than ever, paving the way for seamless reporting



# The Modernization Journey

# Infrastructure & Back End Prerequisite to a successful modernization

- Plays a pivotal role in delivering reliable and efficient systems
- Groundwork for a seamless & robust modernization
- Enhanced user experience with faster load times, improved system performance and fewer disruptions

**Transitional Strategy** 

**Amazon Modernization Lab** 

**Employee Centric Solution** 

## Asure Payroll Engine HA/DR Infrastructure Architecture current: 07/25/2023







# Asure Future Calc Engine Accessible via APIs to initiate and receive calculated payloads

Implementation

**Data Coupling** 

**Well Architected** 

**Future-Proofing** 

Calculation logic to be per employee

Modern implementation language

Cloud native technologies

Data Source Agnostic

Decouple compliance data from data required for payroll calculations

Highly-available and active across multiple regions

Observable

Secure

**Cost Effective** 

Scalable

Achieves parity with existing payroll tax engine calculations and can serve as their replacement

Extensible to meet newer requirements of payroll transparently

## **Next Generation Engine Demo**

30,000 employee payroll run - Total Duration 4 min 14 sec



## **Building a Comprehensive Modern Data Ecosystem**



## Flexible