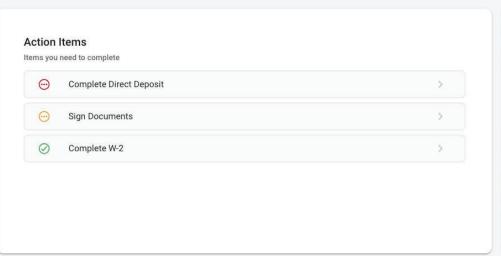

## **Treasury System**

- Effortless Transmission
  Streamlined process to transmit fund securely
- Seamless Money Movement

  Experience the power of frictionless money movement
- Precise Account Reconciliation

  Bid farewell to the complexities of reconciling accounts across multiple systems
- Balance Sheet Management
  Gain unparalleled insights onto your financial health
- Customizable and Scalable
  Tailor the treasury system to fit you unique requirements
- User-Friendly Interface

  No need to be a financial expert to harness the power of our treasury system