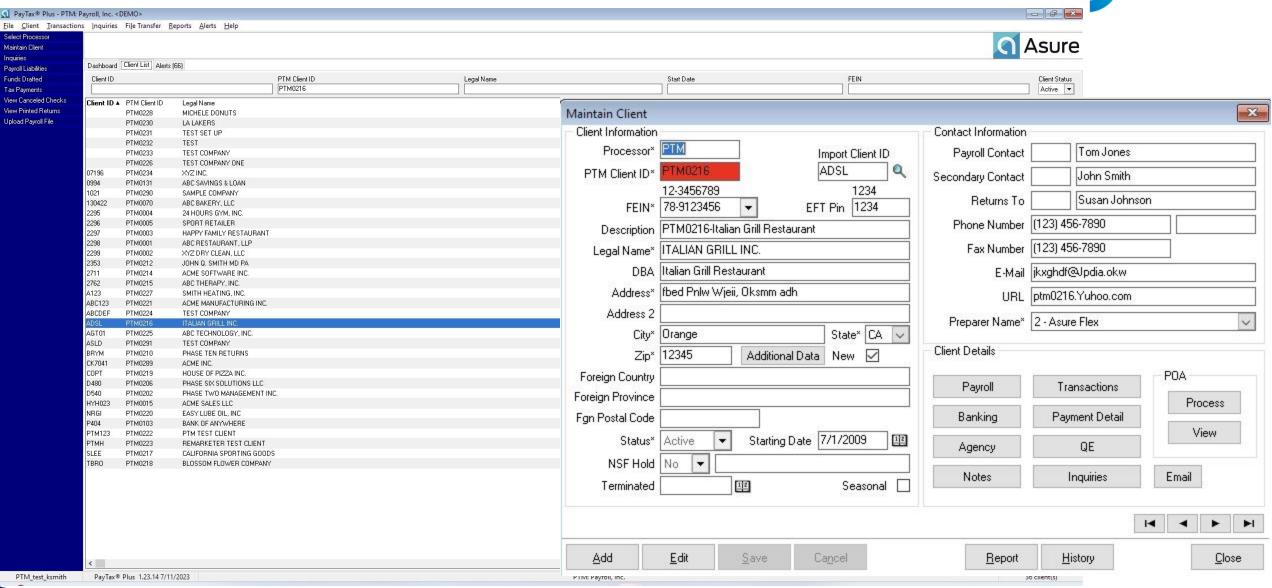

## **AsurePTM Benefits**

- Wide range of payroll tax services and software options
- Notice and amendment tracking
- Automated processing
  - o Payment scheduling
  - o Return preparation
  - o Reconciliation
  - o Built in audits
- Dashboards for greater visibility into tax processing and payments