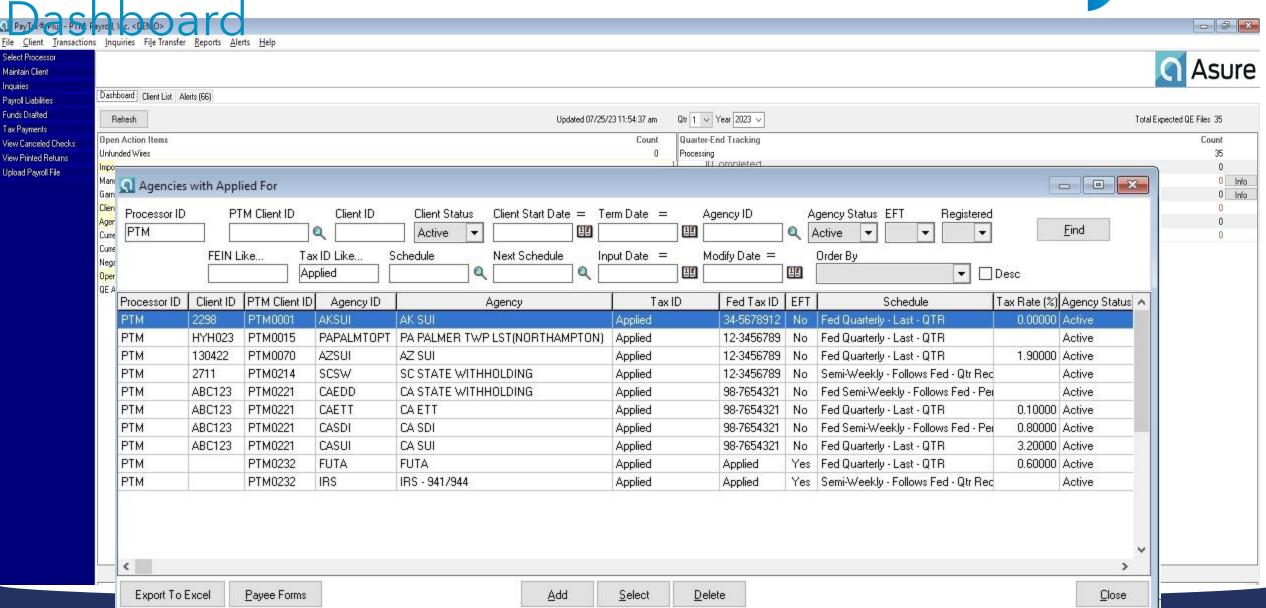

## **AsurePTM Benefits**

- Wide range of payroll tax services and software options
- Notice and amendment tracking
- Automated processing
  - o Payment scheduling
  - o Return preparation
  - o Reconciliation
  - o Built in audits
- Dashboards for greater visibility into tax processing and payments