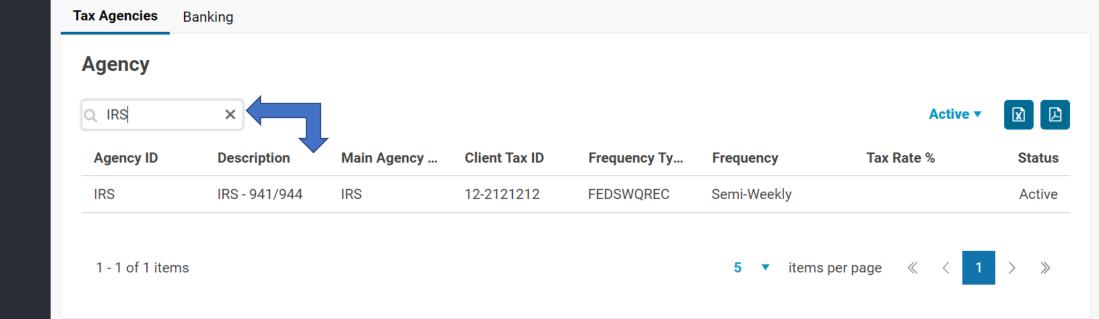

#### **Tax Agencies** Banking Agency Q Search... **Active** ▼ Agency ID Description Main Agency ... **Client Tax ID** Frequency Ty... Frequency Tax Rate % **Status FUTA FUTA FUTA FEDQTR** 0.6 Active Quarterly 12-2121212 **IRS** IRS - 941/944 IRS 12-2121212 **FEDSWQREC** Semi-Weekly Active