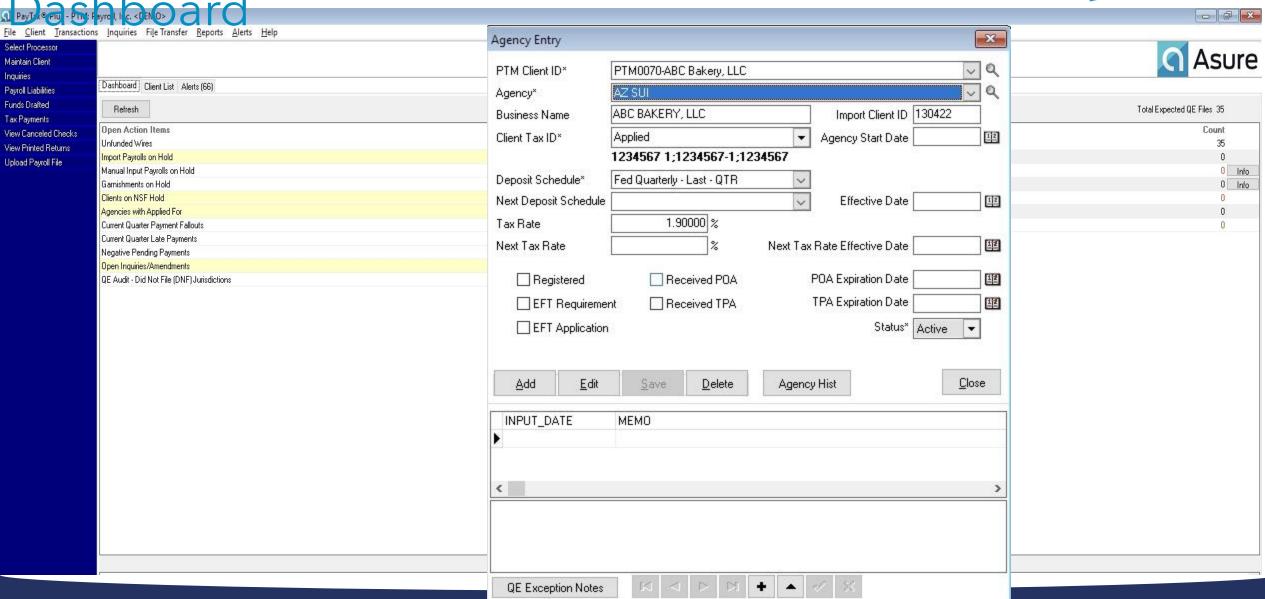

## **AsurePTM Benefits**

- Wide range of payroll tax services and software options
- Notice and amendment tracking
- Automated processing
  - o Payment scheduling
  - o Return preparation
  - o Reconciliation
  - o Built in audits
- Dashboards for greater visibility into tax processing and payments