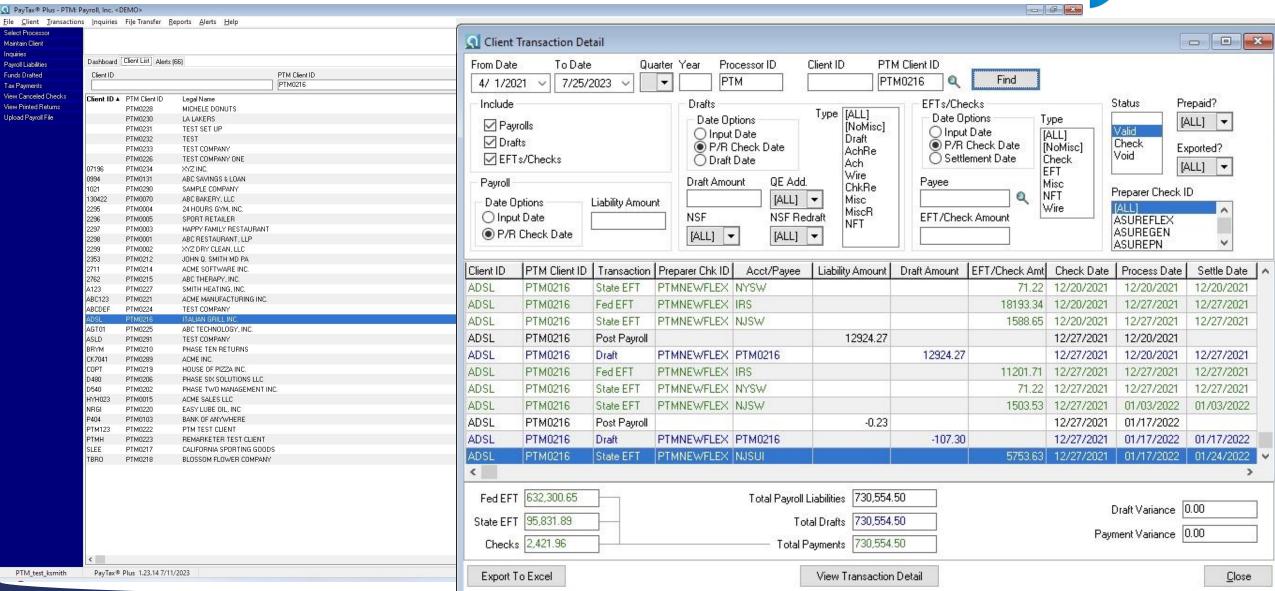

## **AsurePTM Benefits**

- Wide range of payroll tax services and software options
- Notice and amendment tracking
- Automated processing
  - o Payment scheduling
  - o Return preparation
  - o Reconciliation
  - o Built in audits
- Dashboards for greater visibility into tax processing and payments