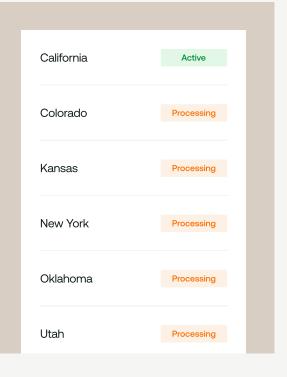

# Use one source for government accounts

Middesk brings together all your state registrations. See the status of your applications in an easy-to-use dashboard and be notified when you need to take action.