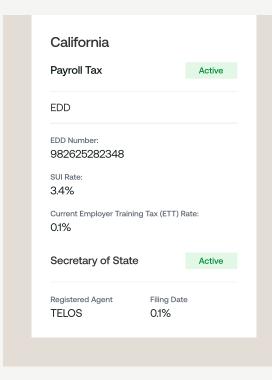

# Use one source for government accounts

Middesk brings together all your state registrations. See the status of your applications in an easy-to-use dashboard and be notified when you need to take action.

### Seamless handoff

Middesk will share your tax IDs directly with Asure, so you can rest easy and get set up for payroll on time.

Ready to get started?

Sign up

Registration Tutorial

www.middesk.com 01